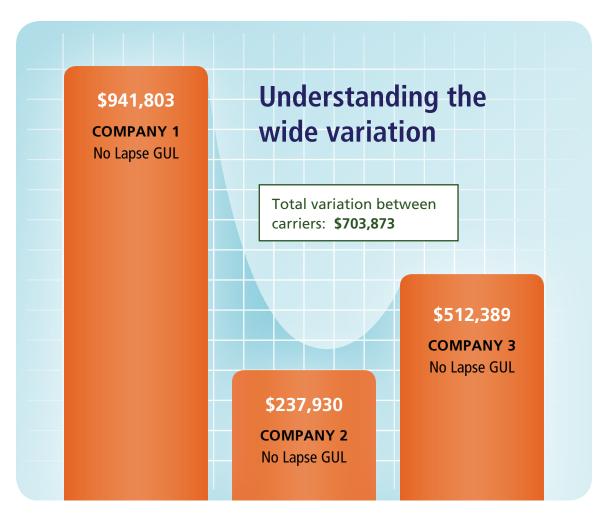

### **Recent sample from Leimberg Services**

| Insurance<br>Company | Policy<br>Type        | Date of<br>Purchase | Policy<br>Owner | Death<br>Benefit | Total<br>Premiums | Cash<br>Surrender | FMV<br>Reported |
|----------------------|-----------------------|---------------------|-----------------|------------------|-------------------|-------------------|-----------------|
| 1                    | No lapse GUL          | 2006                | Insured         | \$5,000,000      | \$866,950         | \$0               | \$941,803       |
|                      | Current assumption UL | 2006                | Insured         | \$5,000,000      | \$866,950         | \$285,011         | \$432,620       |
|                      |                       |                     |                 |                  |                   |                   |                 |
| 2                    | No lapse GUL          | 2006                | Insured         | \$5,000,000      | \$982,500         | \$237,930         | \$237,930       |
|                      | Current assumption UL | 2006                | Insured         | \$5,000,000      | \$866,950         | \$374,550         | \$374,550       |
|                      |                       |                     |                 |                  |                   |                   |                 |
| 3                    | No lapse GUL          | 2006                | Insured         | \$5,000,000      | \$912,500         | \$170,413         | \$512,389       |
|                      | Current assumption UL | 2006                | Insured         | \$5,000,000      | \$912,500         | \$390,053         | \$474,053       |

### Reasons for valuation variations:

- Gift tax or income tax reporting
- Valuation method used by companies
- Type of Policy